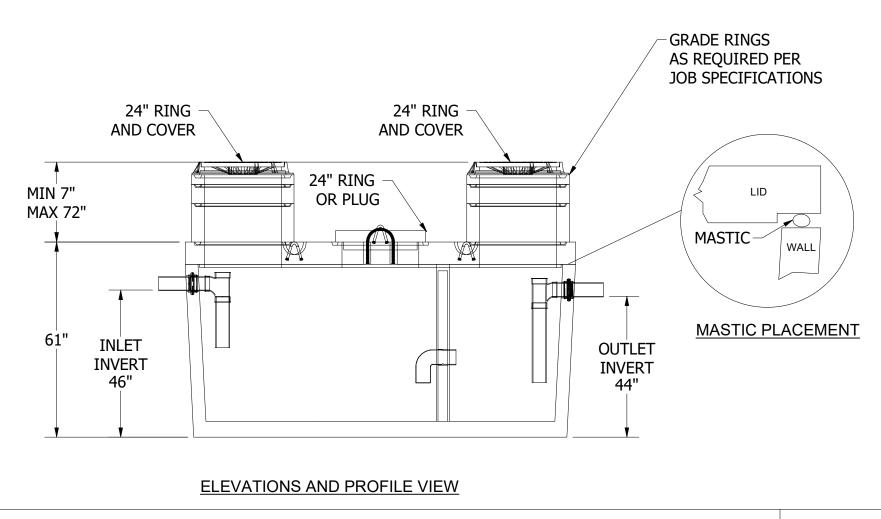

# SAND/OIL INTERCEPTOR, 750-GALLON

**ISOMETRIC VIEW** 

PLAN VIEW

|                          |                                                                                                                                                                                                                                                                                                                               | PART INF                                                                                                                                                    | ORMATION                                               |             |                                                                                                                                                                                                                                                                   |  |  |
|--------------------------|-------------------------------------------------------------------------------------------------------------------------------------------------------------------------------------------------------------------------------------------------------------------------------------------------------------------------------|-------------------------------------------------------------------------------------------------------------------------------------------------------------|--------------------------------------------------------|-------------|-------------------------------------------------------------------------------------------------------------------------------------------------------------------------------------------------------------------------------------------------------------------|--|--|
|                          | PART No.                                                                                                                                                                                                                                                                                                                      | QTY                                                                                                                                                         | APPROX. WEIGHT                                         | YARDS       |                                                                                                                                                                                                                                                                   |  |  |
| PP750-SO BASE            |                                                                                                                                                                                                                                                                                                                               | 1                                                                                                                                                           | 8,030 LBS                                              | 2.00 YDS    |                                                                                                                                                                                                                                                                   |  |  |
| PP750-SO BASE            |                                                                                                                                                                                                                                                                                                                               | 1                                                                                                                                                           | 3,600 LBS                                              | 0.88 YDS    |                                                                                                                                                                                                                                                                   |  |  |
| PP750-SO BAFFLE WALL 1   |                                                                                                                                                                                                                                                                                                                               | 1                                                                                                                                                           | 700 LBS                                                | 0.14 YDS    |                                                                                                                                                                                                                                                                   |  |  |
| PLUG COVER SLAB TOP      |                                                                                                                                                                                                                                                                                                                               | AS REQUIRED                                                                                                                                                 | 200 LBS                                                | 0.05 YDS    |                                                                                                                                                                                                                                                                   |  |  |
| MH-24x3 GRADE RING       |                                                                                                                                                                                                                                                                                                                               | AS REQUIRED                                                                                                                                                 | 350 LBS PER LINEAL/FOOT                                | 0.09 YDS/FT |                                                                                                                                                                                                                                                                   |  |  |
| MH-24x6 GRADE RING       |                                                                                                                                                                                                                                                                                                                               | AS REQUIRED                                                                                                                                                 | 350 LBS PER LINEAL/FOOT                                | 0.09 YDS/FT |                                                                                                                                                                                                                                                                   |  |  |
| MH                       | -24x12 GRADE RING                                                                                                                                                                                                                                                                                                             | AS REQUIRED                                                                                                                                                 | 350 LBS PER LINEAL/FOOT                                | 0.09 YDS/FT | UNS:                                                                                                                                                                                                                                                              |  |  |
|                          | -24 RING AND COVER                                                                                                                                                                                                                                                                                                            | AS REQUIRED                                                                                                                                                 | N.A.                                                   | N.A.        | No. DATE                                                                                                                                                                                                                                                          |  |  |
| 4" 8                     | SOI PLUMBING (KIT)                                                                                                                                                                                                                                                                                                            | 1                                                                                                                                                           | N.A.                                                   | N.A.        | - <u></u> ε                                                                                                                                                                                                                                                       |  |  |
| 1.<br>2.<br>3.           | Design meets and complies with IAPMO/ANSI Z1001 (Prefabricated Gravity<br>Grease Interceptors) & ASTM C1613 (Standard Specification for Precast Concrete<br>Grease Interceptors)<br>Design Load: H-20 Traffic with dry soil conditions (water table below tank)<br>Minimum earth cover; 7 inches: Maximum earth cover 6-Feet. |                                                                                                                                                             |                                                        |             | THE CONTENTS OF THESE DRAW<br>ARE THE PROPERTY OF PRECON<br>ARE THE PROPERTY OF PRECON<br>AND CONFIDENTIAL. THESE DOR<br>SHALL NOT RE DISSINIATED FC<br>CONSENT OF PRECON PRODUCTS<br>FF YOU RECEIVE THESE DRAWIN<br>READING, COPYING OR DISCLOG<br>THE CONTENTS. |  |  |
| 4.                       | City, Agency or The AHJ standards and specifications shown, are to the best of Precon Products knowledge and may change without notice                                                                                                                                                                                        |                                                                                                                                                             |                                                        |             |                                                                                                                                                                                                                                                                   |  |  |
| 5.                       | Precon Products reserves the right to make product design, dimensional, and specification changes without notice.                                                                                                                                                                                                             |                                                                                                                                                             |                                                        |             | 240 W. LOS ANGELESE AVE.<br>SIMI VALLEY, CA 93065<br>(805) 527-0841 F: (805) 584-07                                                                                                                                                                               |  |  |
| 6.                       | For complete Design a                                                                                                                                                                                                                                                                                                         | ANGELE<br>ANGELE<br>1 F: (80<br>NPRODI                                                                                                                      |                                                        |             |                                                                                                                                                                                                                                                                   |  |  |
| <b>IN</b><br>1.          | NCLUSIONS & EXCLUSIONS:                                                                                                                                                                                                                                                                                                       |                                                                                                                                                             |                                                        |             |                                                                                                                                                                                                                                                                   |  |  |
| 2.                       | <b>EXCLUSIONS:</b> Linings, Coatings & Water Testing Above the Operational Level of the Tank (Unless Quote Specific)                                                                                                                                                                                                          |                                                                                                                                                             |                                                        |             | P: (805) 5<br>WWW.                                                                                                                                                                                                                                                |  |  |
| D                        | ELIVERY & SETTIN                                                                                                                                                                                                                                                                                                              | . ,                                                                                                                                                         |                                                        |             |                                                                                                                                                                                                                                                                   |  |  |
| 1.                       | Access and setting of Precon Products Tanks is the complete responsibility of Precon Products Driver/Crane Operator or Precon's Representative. Egress, in and out of jobsite and access to the excavation must be acceptable to Precon's Driver/Crane Operator.                                                              |                                                                                                                                                             |                                                        |             |                                                                                                                                                                                                                                                                   |  |  |
| 2.                       | Precon Products requires 1-2 workers to assist in setting the tank.                                                                                                                                                                                                                                                           |                                                                                                                                                             |                                                        |             |                                                                                                                                                                                                                                                                   |  |  |
| EXCAVATION REQUIREMENTS: |                                                                                                                                                                                                                                                                                                                               |                                                                                                                                                             |                                                        |             | CEPTOR                                                                                                                                                                                                                                                            |  |  |
| 1.                       |                                                                                                                                                                                                                                                                                                                               | minimum of 2 Feet of excavation around the exterior perimeter of the tank is equired to safely set the tank. <b>(Excavation for this tank is 7' by 13')</b> |                                                        |             |                                                                                                                                                                                                                                                                   |  |  |
| 2.                       | All Precon Products tanks shall be set on an approved sub-base to insure against movement of the tank, inlet and outlet pipes. <b>ATER OR VACUUM TESTING:</b> Precon Products guarantees all Tanks to be watertight to the operational level of                                                                               |                                                                                                                                                             |                                                        |             |                                                                                                                                                                                                                                                                   |  |  |
| WATER OR VACUUM TESTING: |                                                                                                                                                                                                                                                                                                                               |                                                                                                                                                             |                                                        |             | Gallon<br>Mparti<br>D/OIL In                                                                                                                                                                                                                                      |  |  |
| 1.                       |                                                                                                                                                                                                                                                                                                                               | (ERT) PER IAPN                                                                                                                                              | to be watertight to the oper<br>IO/ANSI Z1001 & ASTM C |             | 750 GA<br>2 COMF<br>SAND/C                                                                                                                                                                                                                                        |  |  |
| 2.                       | Watertight testing above the operational level of the tank may have structural implications. Contact Precon Products for additional information.                                                                                                                                                                              |                                                                                                                                                             |                                                        |             | K.STRADER                                                                                                                                                                                                                                                         |  |  |
| HAZARDS & WARNINGS:      |                                                                                                                                                                                                                                                                                                                               |                                                                                                                                                             |                                                        |             | DATE:                                                                                                                                                                                                                                                             |  |  |
| 1.                       | Underground tanks are confined spaces and therefore subject to OSHA Confined Space Entry Procedures. If entry is required, enter only with proper equipment and in adherence to all OSHA Procedures & Protocols.                                                                                                              |                                                                                                                                                             |                                                        |             | 1/21/2024<br>sheet:<br>1 OF 1                                                                                                                                                                                                                                     |  |  |