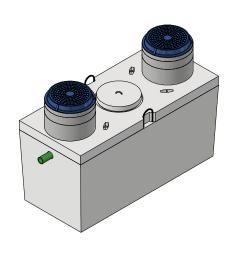

# SAND/OIL INTERCEPTOR, 750-GALLON

**ISOMETRIC VIEW** 

PLAN VIEW

|                          |                                                                                                                                                                                                                                                                                                                               | PART INF                                                                                                                                                    | ORMATION                                               |             |                                                                                                                                                                                                                                                                   |  |  |
|--------------------------|-------------------------------------------------------------------------------------------------------------------------------------------------------------------------------------------------------------------------------------------------------------------------------------------------------------------------------|-------------------------------------------------------------------------------------------------------------------------------------------------------------|--------------------------------------------------------|-------------|-------------------------------------------------------------------------------------------------------------------------------------------------------------------------------------------------------------------------------------------------------------------|--|--|
|                          | PART No.                                                                                                                                                                                                                                                                                                                      | QTY                                                                                                                                                         | APPROX. WEIGHT                                         | YARDS       |                                                                                                                                                                                                                                                                   |  |  |
| PP750-SO BASE            |                                                                                                                                                                                                                                                                                                                               | 1                                                                                                                                                           | 8,030 LBS                                              | 2.00 YDS    |                                                                                                                                                                                                                                                                   |  |  |
| PP750-SO BASE            |                                                                                                                                                                                                                                                                                                                               | 1                                                                                                                                                           | 3,600 LBS                                              | 0.88 YDS    |                                                                                                                                                                                                                                                                   |  |  |
| PP750-SO BAFFLE WALL 1   |                                                                                                                                                                                                                                                                                                                               | 1                                                                                                                                                           | 700 LBS                                                | 0.14 YDS    |                                                                                                                                                                                                                                                                   |  |  |
| PLUG COVER SLAB TOP      |                                                                                                                                                                                                                                                                                                                               | AS REQUIRED                                                                                                                                                 | 200 LBS                                                | 0.05 YDS    |                                                                                                                                                                                                                                                                   |  |  |
| MH-24x3 GRADE RING       |                                                                                                                                                                                                                                                                                                                               | AS REQUIRED                                                                                                                                                 | 350 LBS PER LINEAL/FOOT                                | 0.09 YDS/FT |                                                                                                                                                                                                                                                                   |  |  |
| MH-24x6 GRADE RING       |                                                                                                                                                                                                                                                                                                                               | AS REQUIRED                                                                                                                                                 | 350 LBS PER LINEAL/FOOT                                | 0.09 YDS/FT |                                                                                                                                                                                                                                                                   |  |  |
| MH                       | -24x12 GRADE RING                                                                                                                                                                                                                                                                                                             | AS REQUIRED                                                                                                                                                 | 350 LBS PER LINEAL/FOOT                                | 0.09 YDS/FT | UNS:                                                                                                                                                                                                                                                              |  |  |
|                          | -24 RING AND COVER                                                                                                                                                                                                                                                                                                            | AS REQUIRED                                                                                                                                                 | N.A.                                                   | N.A.        | No. DATE                                                                                                                                                                                                                                                          |  |  |
| 4" 8                     | SOI PLUMBING (KIT)                                                                                                                                                                                                                                                                                                            | 1                                                                                                                                                           | N.A.                                                   | N.A.        | - <u></u> ε                                                                                                                                                                                                                                                       |  |  |
| 1.<br>2.<br>3.           | Design meets and complies with IAPMO/ANSI Z1001 (Prefabricated Gravity<br>Grease Interceptors) & ASTM C1613 (Standard Specification for Precast Concrete<br>Grease Interceptors)<br>Design Load: H-20 Traffic with dry soil conditions (water table below tank)<br>Minimum earth cover; 7 inches: Maximum earth cover 6-Feet. |                                                                                                                                                             |                                                        |             | THE CONTENTS OF THESE DRAW<br>ARE THE PROPERTY OF PRECON<br>ARE THE PROPERTY OF PRECON<br>AND CONFIDENTIAL. THESE DOR<br>SHALL NOT RE DISSINIATED FC<br>CONSENT OF PRECON PRODUCTS<br>FF YOU RECEIVE THESE DRAWIN<br>READING, COPYING OR DISCLOG<br>THE CONTENTS. |  |  |
| 4.                       | City, Agency or The AHJ standards and specifications shown, are to the best of Precon Products knowledge and may change without notice                                                                                                                                                                                        |                                                                                                                                                             |                                                        |             |                                                                                                                                                                                                                                                                   |  |  |
| 5.                       | Precon Products reserves the right to make product design, dimensional, and specification changes without notice.                                                                                                                                                                                                             |                                                                                                                                                             |                                                        |             | 240 W. LOS ANGELESE AVE.<br>SIMI VALLEY, CA 93065<br>(805) 527-0841 F: (805) 584-07                                                                                                                                                                               |  |  |
| 6.                       | For complete Design a                                                                                                                                                                                                                                                                                                         | ANGELE<br>ANGELE<br>1 F: (80<br>NPRODI                                                                                                                      |                                                        |             |                                                                                                                                                                                                                                                                   |  |  |
| <b>IN</b><br>1.          | NCLUSIONS & EXCLUSIONS:                                                                                                                                                                                                                                                                                                       |                                                                                                                                                             |                                                        |             |                                                                                                                                                                                                                                                                   |  |  |
| 2.                       | <b>EXCLUSIONS:</b> Linings, Coatings & Water Testing Above the Operational Level of the Tank (Unless Quote Specific)                                                                                                                                                                                                          |                                                                                                                                                             |                                                        |             | P: (805) 5<br>WWW.                                                                                                                                                                                                                                                |  |  |
| D                        | ELIVERY & SETTIN                                                                                                                                                                                                                                                                                                              | . ,                                                                                                                                                         |                                                        |             |                                                                                                                                                                                                                                                                   |  |  |
| 1.                       | Access and setting of Precon Products Tanks is the complete responsibility of Precon Products Driver/Crane Operator or Precon's Representative. Egress, in and out of jobsite and access to the excavation must be acceptable to Precon's Driver/Crane Operator.                                                              |                                                                                                                                                             |                                                        |             |                                                                                                                                                                                                                                                                   |  |  |
| 2.                       | Precon Products requires 1-2 workers to assist in setting the tank.                                                                                                                                                                                                                                                           |                                                                                                                                                             |                                                        |             |                                                                                                                                                                                                                                                                   |  |  |
| EXCAVATION REQUIREMENTS: |                                                                                                                                                                                                                                                                                                                               |                                                                                                                                                             |                                                        |             | CEPTOR                                                                                                                                                                                                                                                            |  |  |
| 1.                       |                                                                                                                                                                                                                                                                                                                               | minimum of 2 Feet of excavation around the exterior perimeter of the tank is equired to safely set the tank. <b>(Excavation for this tank is 7' by 13')</b> |                                                        |             |                                                                                                                                                                                                                                                                   |  |  |
| 2.                       | All Precon Products tanks shall be set on an approved sub-base to insure against movement of the tank, inlet and outlet pipes. <b>ATER OR VACUUM TESTING:</b> Precon Products guarantees all Tanks to be watertight to the operational level of                                                                               |                                                                                                                                                             |                                                        |             |                                                                                                                                                                                                                                                                   |  |  |
| WATER OR VACUUM TESTING: |                                                                                                                                                                                                                                                                                                                               |                                                                                                                                                             |                                                        |             | Gallon<br>Mparti<br>D/OIL In                                                                                                                                                                                                                                      |  |  |
| 1.                       |                                                                                                                                                                                                                                                                                                                               | (ERT) PER IAPN                                                                                                                                              | to be watertight to the oper<br>IO/ANSI Z1001 & ASTM C |             | 750 GA<br>2 COMF<br>SAND/C                                                                                                                                                                                                                                        |  |  |
| 2.                       | Watertight testing above the operational level of the tank may have structural implications. Contact Precon Products for additional information.                                                                                                                                                                              |                                                                                                                                                             |                                                        |             | K.STRADER                                                                                                                                                                                                                                                         |  |  |
| HAZARDS & WARNINGS:      |                                                                                                                                                                                                                                                                                                                               |                                                                                                                                                             |                                                        |             | DATE:                                                                                                                                                                                                                                                             |  |  |
| 1.                       | Underground tanks are confined spaces and therefore subject to OSHA Confined Space Entry Procedures. If entry is required, enter only with proper equipment and in adherence to all OSHA Procedures & Protocols.                                                                                                              |                                                                                                                                                             |                                                        |             | 1/21/2024<br>sheet:<br>1 OF 1                                                                                                                                                                                                                                     |  |  |