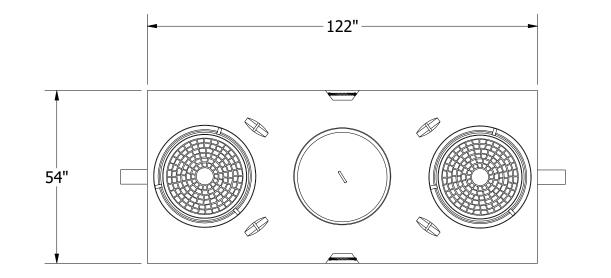

# SAND/OIL INTERCEPTOR, 750-GALLON

**ISOMETRIC VIEW** 

PLAN VIEW

|                          |                                                                                                                                                                                                                                                                                                                               | PART INF                                                                                                                                                    | ORMATION                                               |             |                                                                                                                                                                                                                                                                   |  |  |
|--------------------------|-------------------------------------------------------------------------------------------------------------------------------------------------------------------------------------------------------------------------------------------------------------------------------------------------------------------------------|-------------------------------------------------------------------------------------------------------------------------------------------------------------|--------------------------------------------------------|-------------|-------------------------------------------------------------------------------------------------------------------------------------------------------------------------------------------------------------------------------------------------------------------|--|--|
|                          | PART No.                                                                                                                                                                                                                                                                                                                      | QTY                                                                                                                                                         | APPROX. WEIGHT                                         | YARDS       |                                                                                                                                                                                                                                                                   |  |  |
| PP750-SO BASE            |                                                                                                                                                                                                                                                                                                                               | 1                                                                                                                                                           | 8,030 LBS                                              | 2.00 YDS    |                                                                                                                                                                                                                                                                   |  |  |
| PP750-SO BASE            |                                                                                                                                                                                                                                                                                                                               | 1                                                                                                                                                           | 3,600 LBS                                              | 0.88 YDS    |                                                                                                                                                                                                                                                                   |  |  |
| PP750-SO BAFFLE WALL 1   |                                                                                                                                                                                                                                                                                                                               | 1                                                                                                                                                           | 700 LBS                                                | 0.14 YDS    |                                                                                                                                                                                                                                                                   |  |  |
| PLUG COVER SLAB TOP      |                                                                                                                                                                                                                                                                                                                               | AS REQUIRED                                                                                                                                                 | 200 LBS                                                | 0.05 YDS    |                                                                                                                                                                                                                                                                   |  |  |
| MH-24x3 GRADE RING       |                                                                                                                                                                                                                                                                                                                               | AS REQUIRED                                                                                                                                                 | 350 LBS PER LINEAL/FOOT                                | 0.09 YDS/FT |                                                                                                                                                                                                                                                                   |  |  |
| MH-24x6 GRADE RING       |                                                                                                                                                                                                                                                                                                                               | AS REQUIRED                                                                                                                                                 | 350 LBS PER LINEAL/FOOT                                | 0.09 YDS/FT |                                                                                                                                                                                                                                                                   |  |  |
| MH                       | -24x12 GRADE RING                                                                                                                                                                                                                                                                                                             | AS REQUIRED                                                                                                                                                 | 350 LBS PER LINEAL/FOOT                                | 0.09 YDS/FT | UNS:                                                                                                                                                                                                                                                              |  |  |
|                          | -24 RING AND COVER                                                                                                                                                                                                                                                                                                            | AS REQUIRED                                                                                                                                                 | N.A.                                                   | N.A.        | No. DATE                                                                                                                                                                                                                                                          |  |  |
| 4" 8                     | SOI PLUMBING (KIT)                                                                                                                                                                                                                                                                                                            | 1                                                                                                                                                           | N.A.                                                   | N.A.        | - <u></u> ε                                                                                                                                                                                                                                                       |  |  |
| 1.<br>2.<br>3.           | Design meets and complies with IAPMO/ANSI Z1001 (Prefabricated Gravity<br>Grease Interceptors) & ASTM C1613 (Standard Specification for Precast Concrete<br>Grease Interceptors)<br>Design Load: H-20 Traffic with dry soil conditions (water table below tank)<br>Minimum earth cover; 7 inches: Maximum earth cover 6-Feet. |                                                                                                                                                             |                                                        |             | THE CONTENTS OF THESE DRAW<br>ARE THE PROPERTY OF PRECON<br>ARE THE PROPERTY OF PRECON<br>AND CONFIDENTIAL. THESE DOR<br>SHALL NOT RE DISSINIATED FC<br>CONSENT OF PRECON PRODUCTS<br>FF YOU RECEIVE THESE DRAWIN<br>READING, COPYING OR DISCLOG<br>THE CONTENTS. |  |  |
| 4.                       | City, Agency or The AHJ standards and specifications shown, are to the best of Precon Products knowledge and may change without notice                                                                                                                                                                                        |                                                                                                                                                             |                                                        |             |                                                                                                                                                                                                                                                                   |  |  |
| 5.                       | Precon Products reserves the right to make product design, dimensional, and specification changes without notice.                                                                                                                                                                                                             |                                                                                                                                                             |                                                        |             | 240 W. LOS ANGELESE AVE.<br>SIMI VALLEY, CA 93065<br>(805) 527-0841 F: (805) 584-07                                                                                                                                                                               |  |  |
| 6.                       | For complete Design a                                                                                                                                                                                                                                                                                                         | ANGELE<br>ANGELE<br>1 F: (80<br>NPRODI                                                                                                                      |                                                        |             |                                                                                                                                                                                                                                                                   |  |  |
| <b>IN</b><br>1.          | NCLUSIONS & EXCLUSIONS:                                                                                                                                                                                                                                                                                                       |                                                                                                                                                             |                                                        |             |                                                                                                                                                                                                                                                                   |  |  |
| 2.                       | <b>EXCLUSIONS:</b> Linings, Coatings & Water Testing Above the Operational Level of the Tank (Unless Quote Specific)                                                                                                                                                                                                          |                                                                                                                                                             |                                                        |             | P: (805) 5<br>WWW.                                                                                                                                                                                                                                                |  |  |
| D                        | ELIVERY & SETTIN                                                                                                                                                                                                                                                                                                              | . ,                                                                                                                                                         |                                                        |             |                                                                                                                                                                                                                                                                   |  |  |
| 1.                       | Access and setting of Precon Products Tanks is the complete responsibility of Precon Products Driver/Crane Operator or Precon's Representative. Egress, in and out of jobsite and access to the excavation must be acceptable to Precon's Driver/Crane Operator.                                                              |                                                                                                                                                             |                                                        |             |                                                                                                                                                                                                                                                                   |  |  |
| 2.                       | Precon Products requires 1-2 workers to assist in setting the tank.                                                                                                                                                                                                                                                           |                                                                                                                                                             |                                                        |             |                                                                                                                                                                                                                                                                   |  |  |
| EXCAVATION REQUIREMENTS: |                                                                                                                                                                                                                                                                                                                               |                                                                                                                                                             |                                                        |             | CEPTOR                                                                                                                                                                                                                                                            |  |  |
| 1.                       |                                                                                                                                                                                                                                                                                                                               | minimum of 2 Feet of excavation around the exterior perimeter of the tank is equired to safely set the tank. <b>(Excavation for this tank is 7' by 13')</b> |                                                        |             |                                                                                                                                                                                                                                                                   |  |  |
| 2.                       | All Precon Products tanks shall be set on an approved sub-base to insure against movement of the tank, inlet and outlet pipes. <b>ATER OR VACUUM TESTING:</b> Precon Products guarantees all Tanks to be watertight to the operational level of                                                                               |                                                                                                                                                             |                                                        |             |                                                                                                                                                                                                                                                                   |  |  |
| WATER OR VACUUM TESTING: |                                                                                                                                                                                                                                                                                                                               |                                                                                                                                                             |                                                        |             | Gallon<br>Mparti<br>D/OIL In                                                                                                                                                                                                                                      |  |  |
| 1.                       |                                                                                                                                                                                                                                                                                                                               | (ERT) PER IAPN                                                                                                                                              | to be watertight to the oper<br>IO/ANSI Z1001 & ASTM C |             | 750 GA<br>2 COMF<br>SAND/C                                                                                                                                                                                                                                        |  |  |
| 2.                       | Watertight testing above the operational level of the tank may have structural implications. Contact Precon Products for additional information.                                                                                                                                                                              |                                                                                                                                                             |                                                        |             | K.STRADER                                                                                                                                                                                                                                                         |  |  |
| HAZARDS & WARNINGS:      |                                                                                                                                                                                                                                                                                                                               |                                                                                                                                                             |                                                        |             | DATE:                                                                                                                                                                                                                                                             |  |  |
| 1.                       | Underground tanks are confined spaces and therefore subject to OSHA Confined Space Entry Procedures. If entry is required, enter only with proper equipment and in adherence to all OSHA Procedures & Protocols.                                                                                                              |                                                                                                                                                             |                                                        |             | 1/21/2024<br>sheet:<br>1 OF 1                                                                                                                                                                                                                                     |  |  |