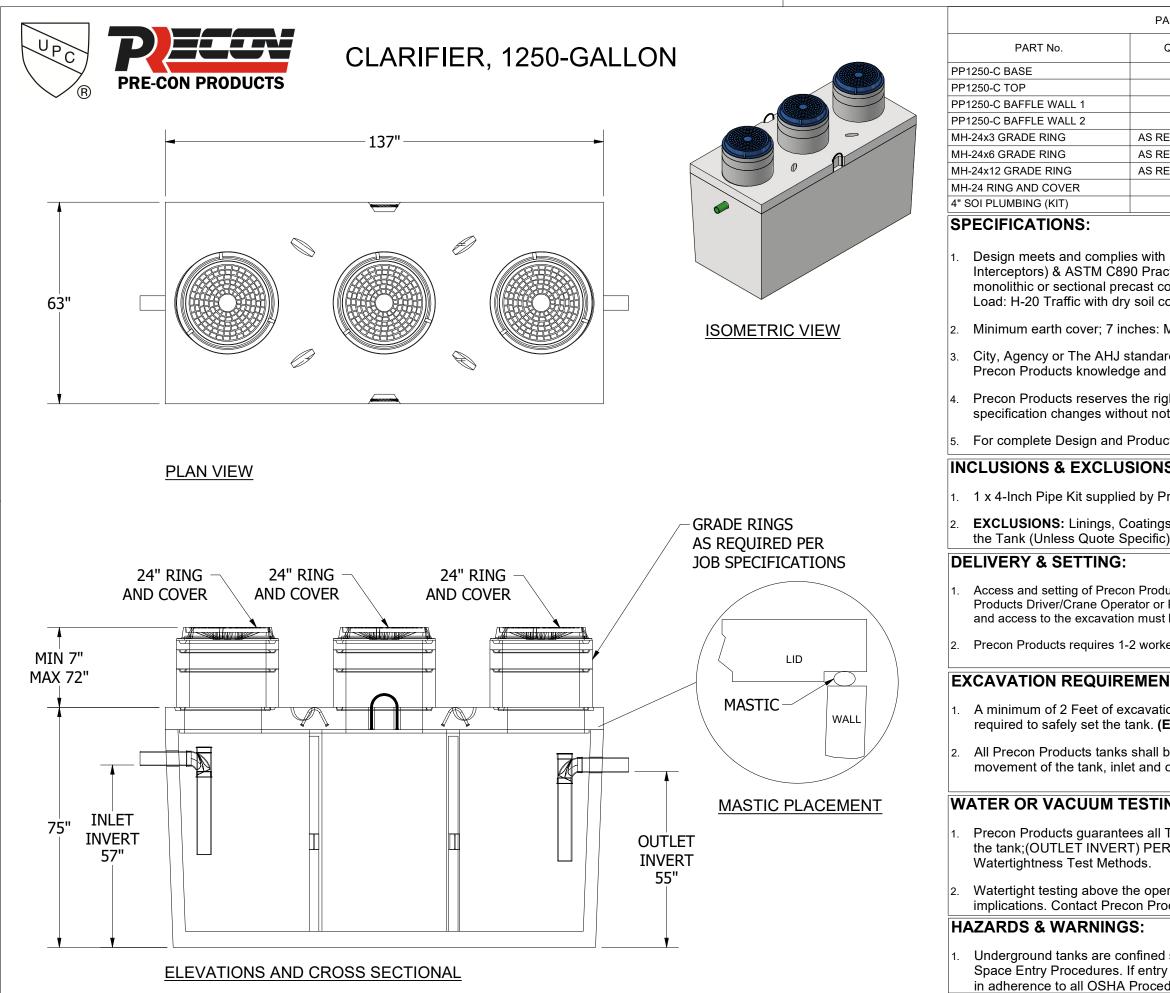

| PART INFORMATION                                                                                                                                                                                                                    |                                                          |             |                                                                                                                                                                                                                                                                                                                                                           |  |
|-------------------------------------------------------------------------------------------------------------------------------------------------------------------------------------------------------------------------------------|----------------------------------------------------------|-------------|-----------------------------------------------------------------------------------------------------------------------------------------------------------------------------------------------------------------------------------------------------------------------------------------------------------------------------------------------------------|--|
| QTY                                                                                                                                                                                                                                 | APPROX. WEIGHT                                           | YARDS       |                                                                                                                                                                                                                                                                                                                                                           |  |
| 1                                                                                                                                                                                                                                   | 11,400 LBS                                               | 2.85 YDS    |                                                                                                                                                                                                                                                                                                                                                           |  |
| 1                                                                                                                                                                                                                                   | 5,200 LBS                                                | 1.27 YDS    |                                                                                                                                                                                                                                                                                                                                                           |  |
| 1                                                                                                                                                                                                                                   | 900 LBS                                                  | 0.21 YDS    |                                                                                                                                                                                                                                                                                                                                                           |  |
| 1                                                                                                                                                                                                                                   | 900 LBS                                                  | 0.21 YDS    |                                                                                                                                                                                                                                                                                                                                                           |  |
| REQUIRED                                                                                                                                                                                                                            | 350 LBS PER LINEAL/FOOT                                  | 0.04 YDS/FT | NOIL                                                                                                                                                                                                                                                                                                                                                      |  |
| REQUIRED                                                                                                                                                                                                                            | 350 LBS PER LINEAL/FOOT                                  | 0.04 YDS/FT | DECRI                                                                                                                                                                                                                                                                                                                                                     |  |
| REQUIRED                                                                                                                                                                                                                            | 350 LBS PER LINEAL/FOOT                                  | 0.04 YDS/FT | No. DATE DECRIPTION                                                                                                                                                                                                                                                                                                                                       |  |
| 3                                                                                                                                                                                                                                   | N.A.                                                     | N.A.        | No.                                                                                                                                                                                                                                                                                                                   |  |
| 1                                                                                                                                                                                                                                   | N.A.                                                     | N.A.        |                                                                                                                                                                                                                                                                                                                                                           |  |
| ith IAPMO/ANSI P580 (Prefabricated Clarifier<br>ractice for minimum structural design loading for<br>t concrete water and waste water structures. Design<br>I conditions (water table below tank)<br>s: Maximum earth cover 6-Feet. |                                                          |             | THE CONTENTS OF THESE PRANTINGS<br>ARE THE PROPERTY OF PRECON<br>PRODUCTS AND ARE PROALETING<br>AND CONFIDENTIAL. THESE PROVINGS<br>SHALL NOTE BESIMMATED FOR ANY<br>OTHER USE, WITHOUT THE WRUTTEN<br>CONSENT OF PRECON PRODUCTS.<br>IT YOU RECIDE THESE DAMANGS IN<br>ERROR, RETURN TO SENDER WITHOU<br>READING, COPTING OR DISCLOSING<br>THE CONTENTS. |  |
| dards and specifications shown, are to the best of<br>nd may change without notice<br>right to make product design, dimensional, and                                                                                                |                                                          |             | -0769,                                                                                                                                                                                                                                                                                                                                                    |  |
| notice.<br>duct Information Contact Precon Products.                                                                                                                                                                                |                                                          |             | ANGELESE AVE.<br>E.Y. (20.33065<br>11 F: (305) 584-0769<br>MPPRODUCTS.COM                                                                                                                                                                                                                                                                                 |  |
| NS:                                                                                                                                                                                                                                 |                                                          |             |                                                                                                                                                                                                                                                                                                                                                           |  |
| v Precon Products; installed by others.<br>ngs & Water Testing Above the Operational Level of<br>fic)                                                                                                                               |                                                          |             | 240 W. LOS ANGELESE AVE<br>SIMI VALLEY, CA 93065<br>P: (805) 522-0841 F: (805) 584-<br>WWW.PRE-CONPRODUCTS.CG                                                                                                                                                                                                                                             |  |
| oducts Tanks is the complete responsibility of Precon<br>or Precon's Representative. Egress, in and out of jobsite<br>ust be acceptable to Precon's Driver/Crane Operator.<br>orkers to assist in setting the tank.                 |                                                          |             |                                                                                                                                                                                                                                                                                                                                                           |  |
| ENTS:                                                                                                                                                                                                                               |                                                          |             |                                                                                                                                                                                                                                                                                                                                                           |  |
| ation around the exterior perimeter of the tank is<br>. <b>(Excavation for this tank is 8' by 14')</b>                                                                                                                              |                                                          |             |                                                                                                                                                                                                                                                                                                                                                           |  |
| II be set on an approved sub-base to insure against<br>ad outlet pipes.                                                                                                                                                             |                                                          |             | -ON<br>RTMEN                                                                                                                                                                                                                                                                                                                                              |  |
| TING:                                                                                                                                                                                                                               |                                                          |             | ALI<br>VAF                                                                                                                                                                                                                                                                                                                                                |  |
| ER IAPMO                                                                                                                                                                                                                            | be watertight to the operatic<br>/ANSI Z1001 & ASTM C161 | 3 Section 9 | 1250 GALLON<br>3 COMPARTM<br>CLARIFIER                                                                                                                                                                                                                                                                                                                    |  |
| perational level of the tank may have structural<br>Products for additional information.                                                                                                                                            |                                                          |             | K.STRADER                                                                                                                                                                                                                                                                                                                                                 |  |
| ed spaces and therefore subject to OSHA Confined<br>try is required, enter only with proper equipment and<br>cedures & Protocols.                                                                                                   |                                                          |             | 1/2/2024                                                                                                                                                                                                                                                                                                                                                  |  |
|                                                                                                                                                                                                                                     |                                                          |             | 1 OF 1                                                                                                                                                                                                                                                                                                                                                    |  |