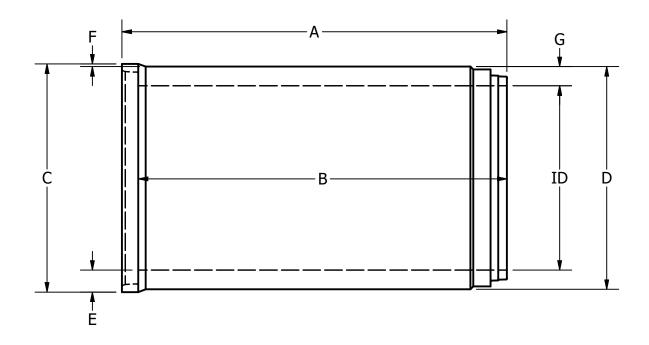

| ID  | А         | В     | С         | D          | Е      | F  | G      | WALL<br>TYPE | D-LOAD<br>CLASS | STEEL<br>INNER/OUTER | WEIGHT    |
|-----|-----------|-------|-----------|------------|--------|----|--------|--------------|-----------------|----------------------|-----------|
| 48" | 8'-1 1/4" | 7'-9" | 5'-3 1/2" | 4'-11 1/2" | 7 3/4" | 2" | 5 3/4" | С            | Ш               | .16 .10              | 6,900 lbs |
| 48" | 8'-1 1/4" | 7'-9" | 5'-3 1/2" | 4'-11 1/2" | 7 3/4" | 2" | 5 3/4" | С            | IV              | .26 .16              | 6,900 lbs |
| 48" | 8'-1 1/4" | 7'-9" | 5'-3 1/2" | 4'-11 1/2" | 7 3/4" | 2" | 5 3/4" | С            | V               | .47 .27              | 6,900 lbs |

<sup>\*</sup> STEEL USED WILL MEET OR EXCEED ASTM C76