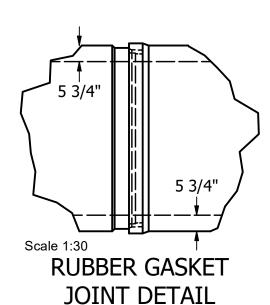

| ID  | А         | В     | С         | D          | Е      | F  | G      | WALL<br>TYPE | D-LOAD<br>CLASS | STEEL<br>INNER/OUTER | WEIGHT    |
|-----|-----------|-------|-----------|------------|--------|----|--------|--------------|-----------------|----------------------|-----------|
| 48" | 8'-1 1/4" | 7'-9" | 5'-3 1/2" | 4'-11 1/2" | 7 3/4" | 2" | 5 3/4" | С            | Ш               | .16 .10              | 6,900 lbs |
| 48" | 8'-1 1/4" | 7'-9" | 5'-3 1/2" | 4'-11 1/2" | 7 3/4" | 2" | 5 3/4" | С            | IV              | .26 .16              | 6,900 lbs |
| 48" | 8'-1 1/4" | 7'-9" | 5'-3 1/2" | 4'-11 1/2" | 7 3/4" | 2" | 5 3/4" | С            | V               | .47 .27              | 6,900 lbs |

DRAWN BY: W.Tack DATE: 6/9/2021

48" RCP RG JOINT DETAIL SHEETS: 2 OF 2

DO NOT SCALE