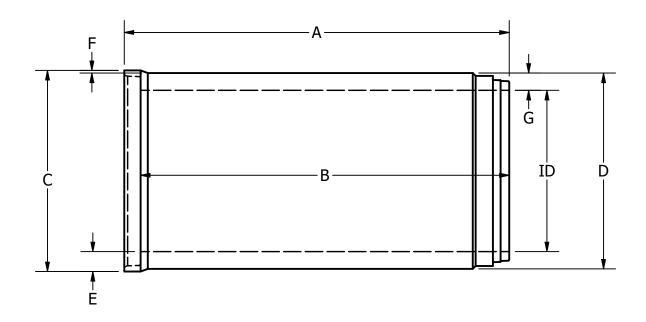

| ID  | А         | В     | С         | D         | E      | F      | G      | WALL<br>TYPE | D-LOAD<br>CLASS | STEEL<br>INNER/OUTER | WEIGHT    |
|-----|-----------|-------|-----------|-----------|--------|--------|--------|--------------|-----------------|----------------------|-----------|
| 42" | 8'-1 1/4" | 7'-9" | 4'-9 1/4" | 4'-4 1/2" | 7 3/8" | 2 1/8" | 5 1/4" | С            | Ш               | .12 .07              | 6,850 lbs |
| 42" | 8'-1 1/4" | 7'-9" | 4'-8 1/4" | 4'-4 1/2" | 7 3/8" | 2 1/8" | 5 1/4" | С            | IV              | .20 .12              | 6,850 lbs |
| 42" | 8'-1 1/4" | 7'-9" | 4'-8 1/4" | 4'-4 1/2" | 7 3/8" | 2 1/8" | 5 1/4" | С            | ٧               | .36 .21              | 6,850 lbs |

<sup>\*</sup> STEEL USED WILL MEET OR EXCEED ASTM C76

## Notes

- 1. ALL DIMENSIONS SUBJECT TO ALLOWABLE SPECIFICATION TOLERANCES AND PARAMETERS.
- 2. STEEL WWM ASTM A-1064, REINFORCING TO MEET AND/OR EXCEED ASTM-C76.
- 3. PIPE IS MANUFACTURED PER ASTM C-76, AND CONFORMS TO 2018 CALTRANS STANDARD SPECIFICATION SECTION 65-2 REINFORCED CONCRETE PIPE.
- 4. INTERNAL RUBBER GASKET SHALL CONFORM TO AASHTO DESIGNATION M-198-75 AND ASTM C-443
- 5. CONCRETE F'c = 6000 PSI @ 28 DAYS