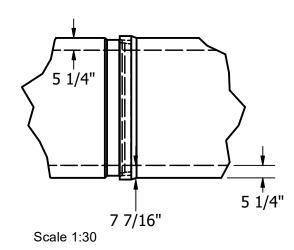

## RUBBER GASKET JOINT DETAIL

## Notes

- 1. ALL DIMENSIONS SUBJECT TO ALLOWABLE SPECIFICATION TOLERANCES AND PARAMETERS.
- STEEL WWM ASTM A-1064, REINFORCING TO MEET AND/OR EXCEED ASTM-C76.
- 3. PIPE IS MANUFACTURED PER ASTM C-76, AND CONFORMS TO 2018 CALTRANS STANDARD SPECIFICATION SECTION 65-2 REINFORCED CONCRETE PIPE.
- 4. INTERNAL RUBBER GASKET SHALL CONFORM TO AASHTO DESIGNATION M-198-75 AND ASTM C-443
- 5. CONCRETE F'c = 6000 PSI @ 28 DAYS

W.Tack

DATE:
6/9/2021

DRAWN BY:

42" RCP RG JOINT DETAIL 2 OF 2

SHEETS:

DO NOT SCALE