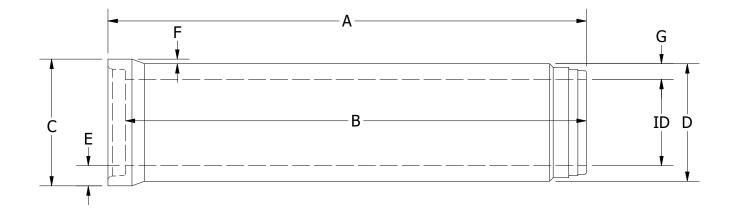

| ID  | А       | В     | С     | D        | E  | F      | G      | WALL<br>TYPE | D-LOAD<br>CLASS | STEEL<br>INNER/OUTER | WEIGHT    |
|-----|---------|-------|-------|----------|----|--------|--------|--------------|-----------------|----------------------|-----------|
| 18" | 8'-3/8" | 7'-9" | 2'-4" | 2'- 1/2" | 5" | 1 3/4" | 3 1/4" | С            | III             | .07 N/A              | 1,800 lbs |
| 18" | 8'-3/8" | 7'-9" | 2'-4" | 2'- 1/2" | 5" | 1 3/4" | 3 1/4" | С            | IV              | .07 N/A              | 1,800 lbs |
| 18" | 8'-3/8" | 7'-9" | 2'-4" | 2'- 1/2" | 5" | 1 3/4" | 3 1/4" | С            | V               | .10 N/A              | 1,800 lbs |

<sup>\*</sup> STEEL USED WILL MEET OR EXCEED ASTM C76

- 1. ALL DIMENSIONS SUBJECT TO ALLOWABLE SPECIFICATION TOLERANCES AND PARAMETERS.
- 2. STEEL WWM ASTM A-1064, REINFORCING TO MEET AND/OR EXCEED ASTM-C76.
  3. PIPE IS MANUFACTURED PER ASTM C-76, AND CONFORMS TO 2018 CALTRANS STANDARD SPECIFICATION SECTION 65-2 REINFORCED **CONCRETE PIPE**
- 4. INTERNAL RUBBER GASKET SHALL CONFORM TO AASHTO DESIGNATION M-198-75 AND ASTM C-443
- 5. CONCRETE F'c = 6000 PSI @ 28 DAYS