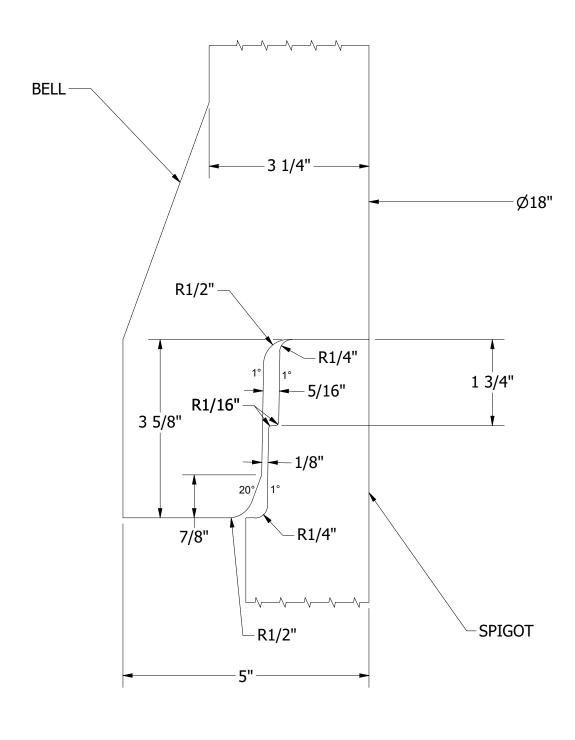

CT TO ALLOWABLE SPECIFICATION TOLERANCES AND PARAMETERS.
- 2. STEEL WWM ASTM A-1064, REINFORCING TO MEET AND/OR EXCEED ASTM-C76.
  3. PIPE IS MANUFACTURED PER ASTM C-76, AND CONFORMS TO 2018 CALTRANS STANDARD SPECIFICATION SECTION 65-2 REINFORCED **CONCRETE PIPE**
- 4. INTERNAL RUBBER GASKET SHALL CONFORM TO AASHTO DESIGNATION M-198-75 AND ASTM C-443
- 5. CONCRETE F'c = 6000 PSI @ 28 DAYS



THE CONTENTS OF THESE DRAWINGS
ARE THE PROPERTY OF PRECON PRODUCTS
AND ARE PRORIETARY AND CONFIDENTIAL.
THESE DOCUMENTS SHALL NOT BE
DISSMINATED FOR ANY OTHER USE,
WITHOUT THE WRITTEN CONSENT OF
PRECON PRODUCYS. IF YOU RECEIVE
THESE DRAWINGS IN ERROR, RETURN
TO SENDER WITHOUT READING, COPYING
OR DISCLOSING THE CONTENTS.

DRAWN BY: W.Tack DATE:

6/9/2021

18" x 8' RCP RG

1 OF 2

SHEETS:

DO NOT SCALE



- 1. ALL DIMENSIONS SUBJECT TO ALLOWABLE SPECIFICATION TOLERANCES AND PARAMETERS.
- 2. STEEL WWM ASTM A-1064, REINFORCING TO MEET AND/OR EXCEED ASTM-C76.
- 3. PIPE IS MANUFACTURED PER ASTM C-76, AND CONFORMS TO 2018 CALTRANS STANDARD SPECIFICATION SECTION 65-2 REINFORCED CONCRETE PIPE.
- 4. INTERNAL RUBBER GASKET SHALL CONFORM TO AASHTO DESIGNATION M-198-75 AND ASTM C-443 5. CONCRETE F'c = 6000 PSI @ 28 DAYS



WWW.PRE-CONPRODUCTS.COM

THE CONTENTS OF THESE DRAWINGS
ARE THE PROPERTY OF PRECON PRODUCTS
AND ARE PRORIETARY AND CONFIDENTIAL.
THESE DOCUMENTS SHALL NOT BE
DISSMINATED FOR ANY OTHER USE,
WITHOUT THE WRITTEN CONSENT OF
PRECON PRODUCYS. IF YOU RECEIVE
THESE DRAWINGS IN ERROR, RETURN
TO SENDER WITHOUT READING, COPYING
OR DISCLOSING THE CONTENTS. 6/9/2021

W.Tack DATE:

18" RCP RG J