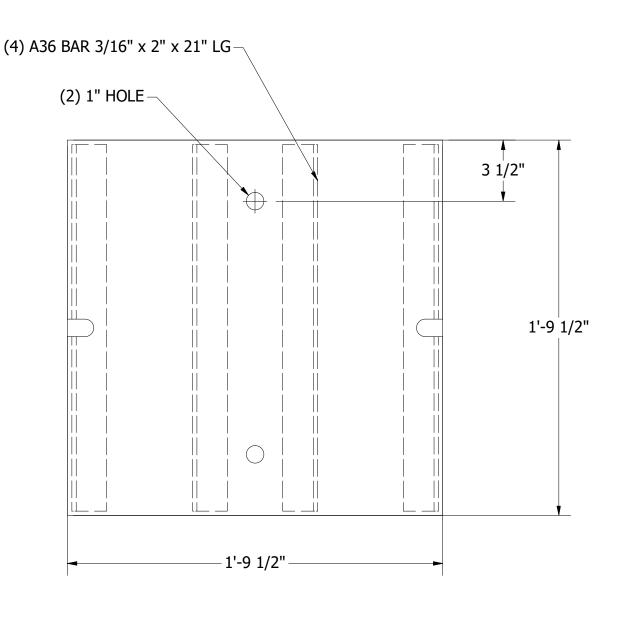

- MATERIALS AND MANUFACTURING METHODS SHALL CONFORM TO ASTM C-913 AND ASTM A-36.
   FRAME SHALL MEET H-20 WHEEL LOADING.
- 3. FRAME SHALL BE GALVANIZED AFTER FABRICATION PER ASTM A-123.
- 4. FRAME TO BE SUPPLIED BY PRECON AND MANUFACTURED BY NIZHONI METALS.

W.Tack DATE:

18" x 18" **SOLID STEEL COVER**  SHEETS:

1 OF 1

DO NOT SCALE