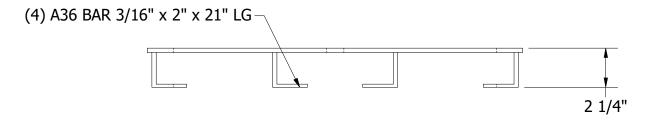

- MATERIALS AND MANUFACTURING METHODS SHALL CONFORM TO ASTM C-913 AND ASTM A-36.
   FRAME SHALL MEET H-20 WHEEL LOADING.
- 3. FRAME SHALL BE GALVANIZED AFTER FABRICATION PER ASTM A-123.
- 4. FRAME TO BE SUPPLIED BY PRECON AND MANUFACTURED BY NIZHONI METALS.

W.Tack DATE:

18" x 18" **SOLID STEEL COVER**  SHEETS:

1 OF 1

DO NOT SCALE