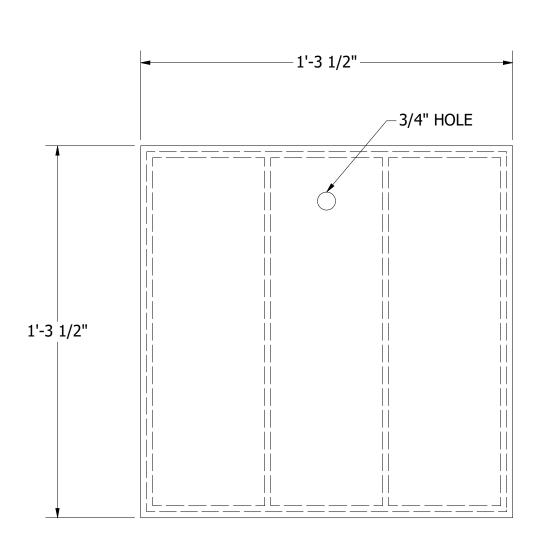

- MATERIALS AND MANUFACTURING METHODS SHALL CONFORM TO ASTM C-913 AND ASTM A-36.
   FRAME SHALL MEET H-20 WHEEL LOADING.
   FRAME SHALL BE GALVANIZED AFTER FABRICATION PER ASTM A-123.

- 4. FRAME TO BE SUPPLIED BY PRECON AND MANUFACTURED BY NIZHONI METALS.



THE CONTENTS OF THESE DRAWINGS
ARE THE PROPERTY OF PRECON PRODUCTS
AND ARE PRORIETARY AND CONFIDENTIAL.
THESE DOCUMENTS SHALL NOT BE
DISSMINATED FOR ANY OTHER USE,
WITHOUT THE WRITTEN CONSENT OF
PRECON PRODUCYS. IF YOU RECEIVE
THESE DRAWINGS IN ERROR, RETURN
TO SENDER WITHOUT READING, COPYING
OR DISCLOSING THE CONTENTS. 7/2/2021

12" x 12" **SOLID STEEL COVER**  SHEETS:

1 OF 1

DO NOT SCALE