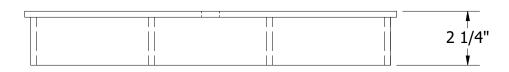

- MATERIALS AND MANUFACTURING METHODS SHALL CONFORM TO ASTM C-913 AND ASTM A-36.
   FRAME SHALL MEET H-20 WHEEL LOADING.
   FRAME SHALL BE GALVANIZED AFTER FABRICATION PER ASTM A-123.

- 4. FRAME TO BE SUPPLIED BY PRECON AND MANUFACTURED BY NIZHONI METALS.



THE CONTENTS OF THESE DRAWINGS
ARE THE PROPERTY OF PRECON PRODUCTS
AND ARE PRORIETARY AND CONFIDENTIAL.
THESE DOCUMENTS SHALL NOT BE
DISSMINATED FOR ANY OTHER USE,
WITHOUT THE WRITTEN CONSENT OF
PRECON PRODUCYS. IF YOU RECEIVE
THESE DRAWINGS IN ERROR, RETURN
TO SENDER WITHOUT READING, COPYING
OR DISCLOSING THE CONTENTS. 7/2/2021

12" x 12" **SOLID STEEL COVER**  SHEETS:

1 OF 1

DO NOT SCALE