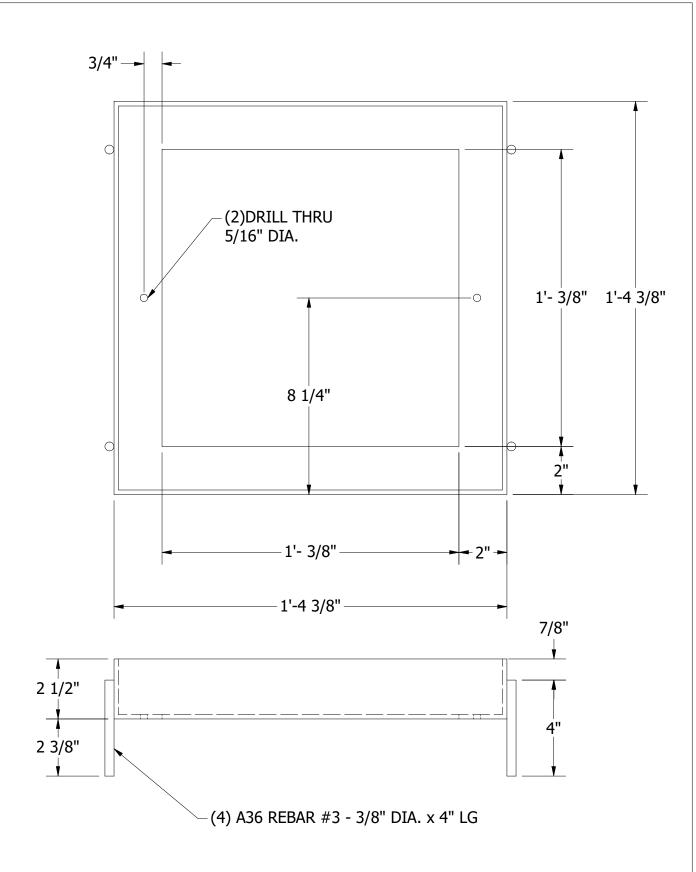

- MATERIALS AND MANUFACTURING METHODS SHALL CONFORM TO ASTM C-913 AND ASTM A-36.
   FRAME SHALL MEET H-20 WHEEL LOADING.
   FRAME SHALL BE GALVANIZED AFTER FABRICATION PER ASTM A-123.

- 4. FRAME TO BE SUPPLIED BY PRECON AND MANUFACTURED BY NIZHONI METALS.

W.Tack DATE: 7/2/2021

12" x 12" STEEL FRAME SHEETS: 1 OF 1

DO NOT SCALE